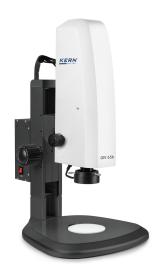

# KERN OIV 656

| Category          |                  |
|-------------------|------------------|
| Brand             | Optics           |
| Product categoriy | Microscope       |
| Product group     | Video microscope |
| Product family    | OIV-6            |

| Approval |   |
|----------|---|
| CE mark  | ✓ |

| Construction             |                 |
|--------------------------|-----------------|
| Dimension (W×D×H)        | 372×285×482 mm  |
| Optical system           | Axial           |
| Contrasting methods      | Bright field    |
| Camera - Sensor type     | CMOS            |
| Camera - Sensor size     | 1/2,8"          |
| Camera - Resolution      | 2 MP            |
| Camera - Colour depth    | Colour          |
| Camera - Framerate       | 30 fps          |
| Camera - Exposure method | Rolling Shutter |

| Focussing           |              |
|---------------------|--------------|
| Torque regulation   | ✓            |
| Working distance    | 91 mm        |
| Zoom [Min]          | 0,7 x        |
| Zoom [Max]          | 4,5 x        |
| Magnification ratio | 6,5:1        |
| Field of view [Min] | 2,65 mm      |
| Field of view [Max] | 12,64 mm     |
| Focusing mechanism  | coarse drive |
| Sample height [Max] | 85 mm        |